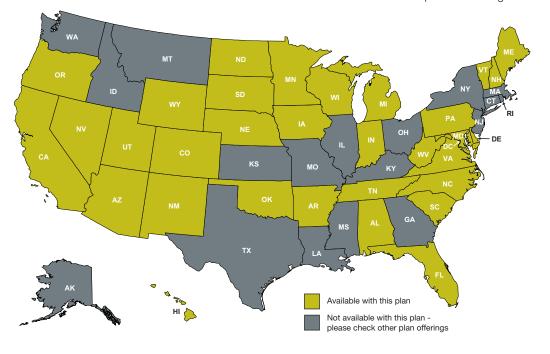

## **Dental Network Plan Options**

PrimeStar Advantage Plus brings you the Ameritas dental network with features like:

- Discounted fees, typically 30% below average charges in your community
- Immediate network discounts
- One of the largest nationwide networks with more than 471,000 access points and over 114,000 providers

Advantage Plus Network plans are designed for those who will visit an Ameritas dental network provider. If you visit an in-network provider, your out-of-pocket costs will almost always be less because of the contracted fees (MAC/maximum allowable charge). If you visit an out-of-network dentist, you pay the difference between what the plan pays (MAB/maximum allowable benefit) and the dentist's actual charge, which may result in higher out-of-pocket costs.

Visit **star.ameritas.com/findadentist** to find a network provider near you.

Network not available in the PA counties of Forest and Potter.

This document is a plan highlight only. Your actual policy will include the full legal description of your benefits. Certain plans and plan options may not be available in all areas.